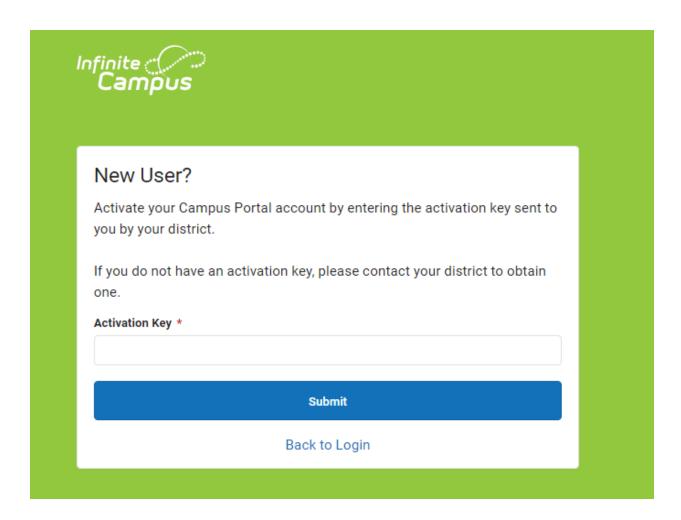

You will need your student's Student Number (lunch number), last 4 digits of student SSN, and date of birth. Visit the Parent Portal Activation Page to enter this information.

Once the information is submitted, the next screen will give you the Username/Activation Key. This code will need to be written down for it to be manually entered on the next screen. Click to Manually Enter Activation Key link.

Enter the code just provided and hit submit.

| Create Campus P               | Parent Account |    |
|-------------------------------|----------------|----|
| Welcome <b>Angela William</b> | ison!          |    |
| Username *                    |                |    |
|                               |                |    |
| ● This fie                    |                |    |
| Password *                    |                | •  |
|                               |                |    |
| 1 This field is required      |                |    |
| Confirm Password *            |                |    |
|                               |                |    |
| Password Strength             |                | 0% |
|                               |                |    |
|                               | Submit         |    |
|                               |                |    |