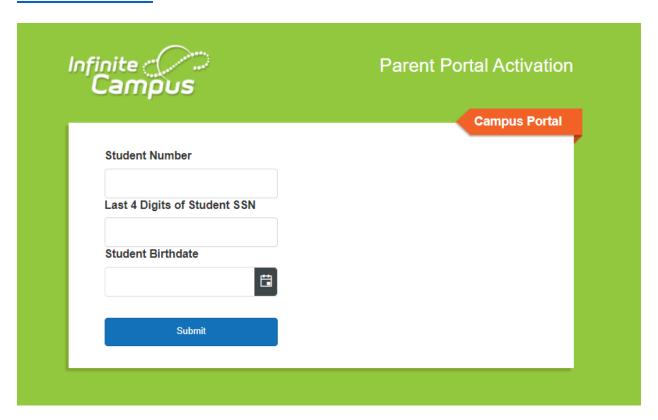

You will need your student's Student Number (lunch number), last 4 digits of student SSN, and date of birth. Visit the Parent Portal Activation Page to enter this information.

Once the information is submitted, the next screen will give you the Username/Activation Key. This code will need to be written down for it to be manually entered on the next screen. Click to Manually Enter Activation Key link.